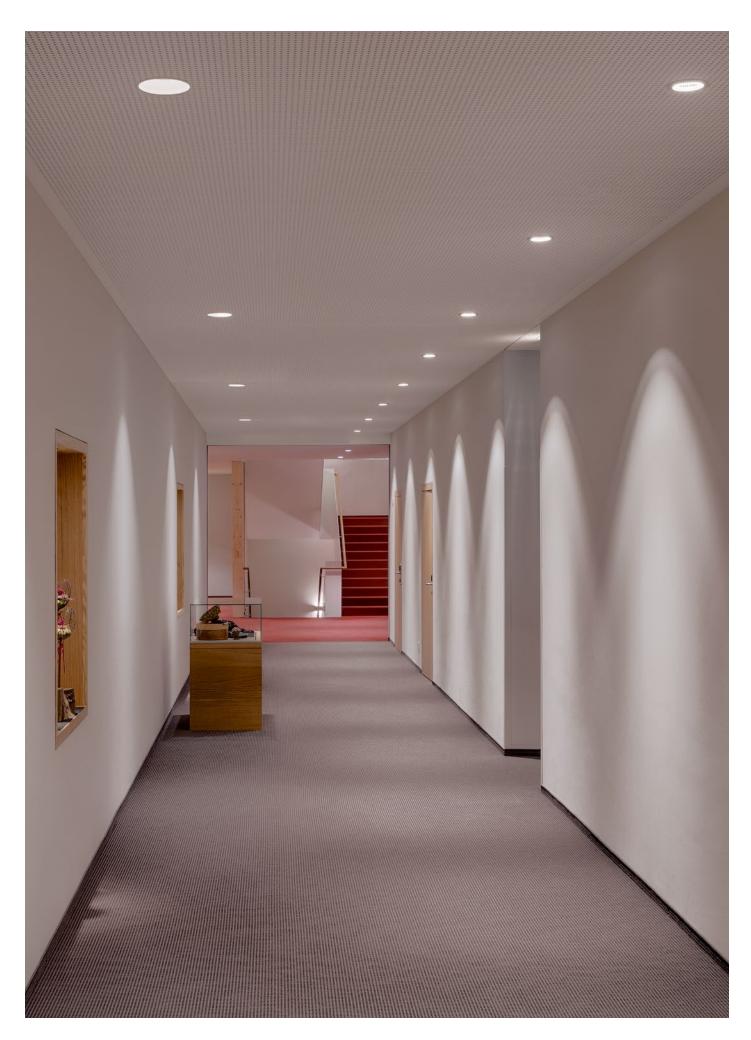

# ONE DOWNLIGHT **ALL THE ADVANTAGES**

Lewy provides all the advantages of an LTS downlight combined in an all-in-one unit. The new luminaire series delivers an innovative reflector made of aluminum. This is used for cooling, so Lewy can do without a cooling element altogether. This not only saves materials, but also results in a very shallow installation depth. The design and associated production processes are particularly efficient. A novel click system, along with just 5 concealed screws, allows the new luminaire to be quickly and easily produced. With the material savings, this recessed downlight is an ecologically groundbreaking luminaire that also saves valuable resources. An extremely precise and efficient lens positioned directly over the LED takes charge of the light control function. The outstanding optimization of the production process has led to cost savings that can be passed on to the users.

#### LEWY - RECESSED DOWNLIGHT

The discreet downlight can be used for general lighting in offices, hospitality or other sectors. All Lewy variants are very well glare-reduced and therefore perfectly suited for office environments. The halogen-free wiring offers particular advantages in terms of fire safety. All these benefits make the newest LTS recessed downlight truly multifunctional. Lewy is available in sizes S and M and has a brightness of up to 3500 lm. Concrete recess housings are available for all variants.