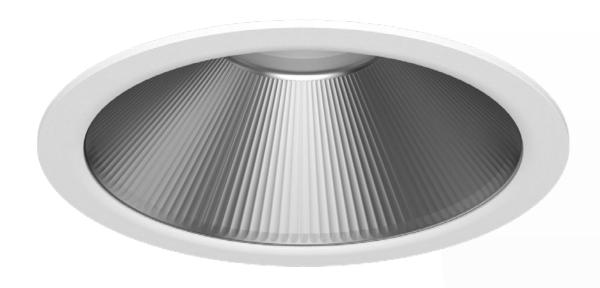

# ONE DOWNLIGHT **ALL THE ADVANTAGES**

Lewy provides all the advantages of an LTS downlight combined in an all-in-one unit. The new luminaire series delivers an innovative reflector made of aluminum. This is used for cooling, so Lewy can do without a cooling element altogether. This not only saves materials, but also results in a very shallow installation depth. The design and associated production processes are particularly efficient. A novel click system, along with just 5 concealed screws, allows the new luminaire to be quickly and easily produced. With the material savings, this recessed downlight is an ecologically groundbreaking luminaire that also saves valuable resources. An extremely precise and efficient lens positioned directly over the LED takes charge of the light control function. The outstanding optimization of the production process has led to cost savings that can be passed on to the users.

#### LEWY - RECESSED DOWNLIGHT

The discreet downlight can be used for general lighting in offices, hospitality or other sectors. All Lewy variants are very well glare-reduced and therefore perfectly suited for office environments. The halogen-free wiring offers particular advantages in terms of fire safety. All these benefits make the newest LTS recessed downlight truly multifunctional. Lewy is available in sizes S and M and has a brightness of up to 3500 lm. Concrete recess housings are available for all variants.