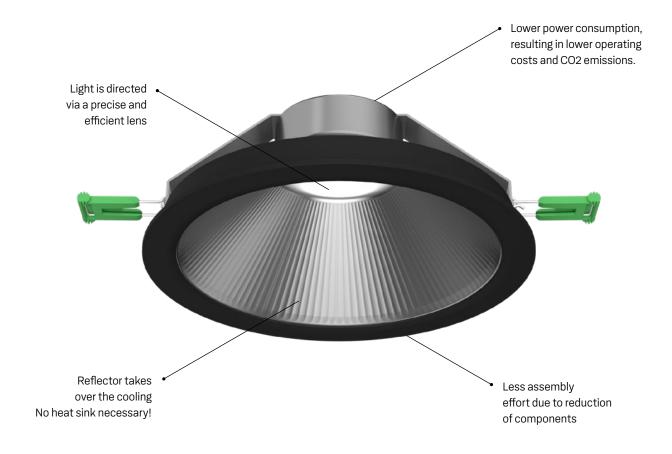

# ONE DOWNLIGHT **ALL THE ADVANTAGES**

Lewy provides all the advantages of an LTS downlight combined in an all-in-one unit. The new luminaire series delivers an innovative reflector made of aluminum. This is used for cooling, so Lewy can do without a cooling element altogether. This not only saves materials, but also results in a very shallow installation depth. The design and associated production processes are particularly efficient. A novel click system, along with just 5 concealed screws, allows the new luminaire to be quickly and easily produced. With the material savings, this recessed downlight is an ecologically groundbreaking luminaire that also saves valuable resources. An extremely precise and efficient lens positioned directly over the LED takes charge of the light control function. The outstanding optimization of the production process has led to cost savings that can be passed on to the users.

All components are produced in Europe and assembled at the LTS Licht & Leuchten GmbH company headquarters in Tettnang on Lake Constance. Short delivery routes allow LTS to ensure sustainability and the proven LTS product quality. With very low energy consumption and accompanying high efficiency of up to 142 Lumens per watt, it's not only the operating costs that are reduced, but also the associated CO2 emissions. With the help of expert lighting designers, it is also possible to reduce the number of light points and individual luminaire units depending on the project.