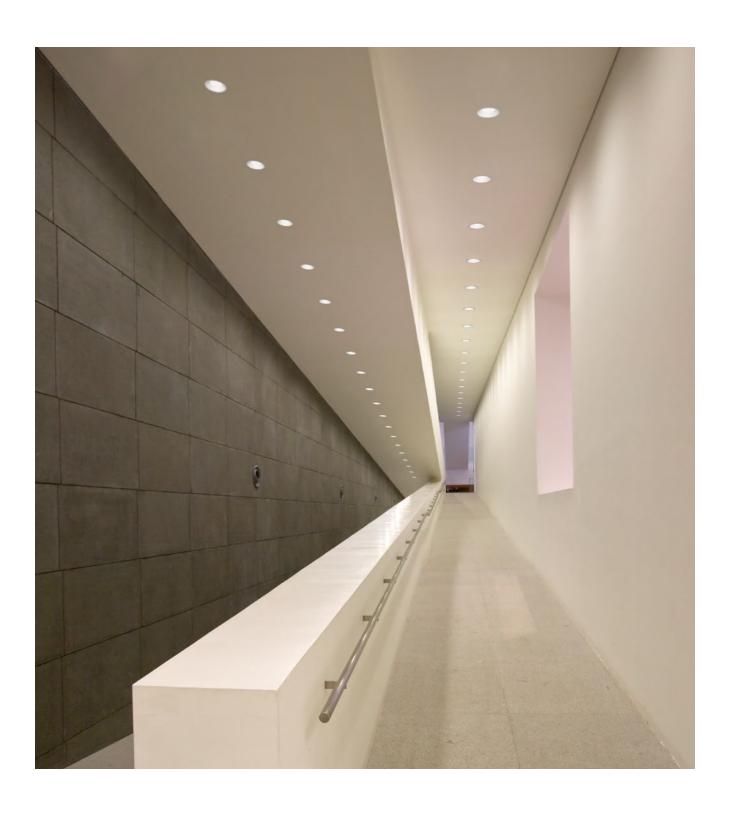

# ONE DOWNLIGHT **ALL THE ADVANTAGES**

Lewy provides all the advantages of an LTS downlight combined in an all-in-one unit. The new luminaire series delivers an innovative reflector made of aluminum. This is used for cooling, so Lewy can do without a cooling element altogether. This not only saves materials, but also results in a very shallow installation depth. The design and associated production processes are particularly efficient. A novel click system, along with just 5 concealed screws, allows the new luminaire to be quickly and easily produced. With the material savings, this recessed downlight is an ecologically groundbreaking luminaire that also saves valuable resources. An extremely precise and efficient lens positioned directly over the LED takes charge of the light control function. The outstanding optimization of the production process has led to cost savings that can be passed on to the users.

#### LEWY - RECESSED DOWNLIGHT

The discreet downlight can be used for general lighting in offices, hospitality or other sectors. All Lewy variants are very well glare-reduced and therefore perfectly suited for office environments. The halogen-free wiring offers particular advantages in terms of fire safety. All these benefits make the newest LTS recessed downlight truly multifunctional. Lewy is available in sizes S and M and has a brightness of up to 3500 lm. Concrete recess housings are available for all variants.