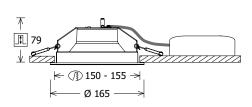

|                         | LEWY M         | LEWY S         | COLOURS       |
|-------------------------|----------------|----------------|---------------|
| SIZE Ø (mm)             | 195            | 150            | white         |
| SYSTEM POWER            | 25,8 W *       | 19,3 W *       | black         |
| LUMINOUS FLUX AT 4000 K | 3470 lm *      | 2490 lm *      | RAL on demand |
| EFFICIENCY AT 4000 K    | 142 lm/W *     | 141 lm/W *     |               |
| DALI                    | standard       | standard       |               |
| CRI                     | 80             | 80             |               |
| COLOUR TEMPERATURE      | 3000 K, 4000 K | 3000 K, 4000 K |               |
|                         |                |                |               |