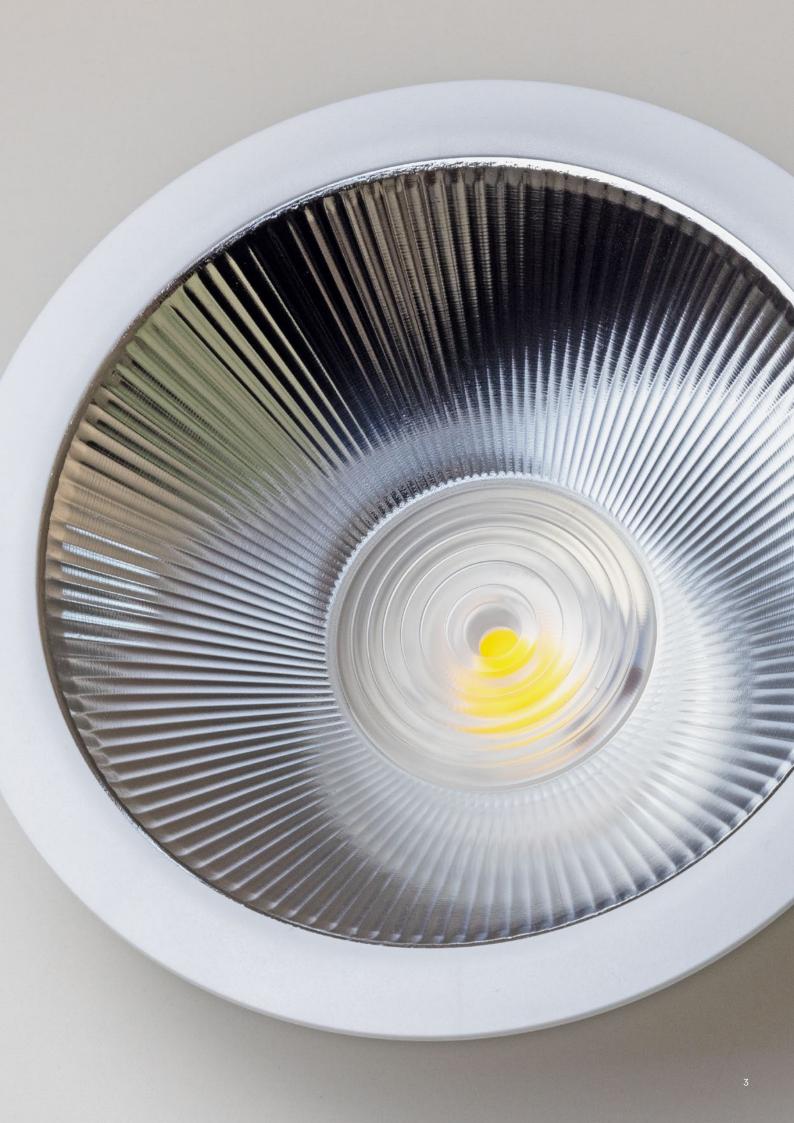

# ONE DOWNLIGHT **ALL THE ADVANTAGES**

Lewy provides all the advantages of an LTS downlight combined in an all-in-one unit. The new luminaire series delivers an innovative reflector made of aluminum. This is used for cooling, so Lewy can do without a cooling element altogether. This not only saves materials, but also results in a very shallow installation depth. The design and associated production processes are particularly efficient. A novel click system, along with just 5 concealed screws, allows the new luminaire to be quickly and easily produced. With the material savings, this recessed downlight is an ecologically groundbreaking luminaire that also saves valuable resources. An extremely precise and efficient lens positioned directly over the LED takes charge of the light control function. The outstanding optimization of the production process has led to cost savings that can be passed on to the users.

#### LEWY - RECESSED DOWNLIGHT

The discreet downlight can be used for general lighting in offices, hospitality or other sectors. All Lewy variants are very well glare-reduced and therefore perfectly suited for office environments. The halogen-free wiring offers particular advantages in terms of fire safety. All these benefits make the newest LTS recessed downlight truly multifunctional. Lewy is available in sizes S and M and has a brightness of up to 3500 lm. Concrete recess housings are available for all variants.