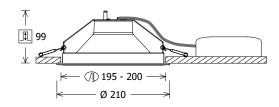

|                         | LEWY M         | LEWY S         | COLOURS       |
|-------------------------|----------------|----------------|---------------|
| SIZE Ø (mm)             | 195            | 150            | white         |
| SYSTEM POWER            | 25,8 W *       | 19,3 W *       | black         |
| LUMINOUS FLUX AT 4000 K | 3470 lm *      | 2490 lm *      | RAL on demand |
| EFFICIENCY AT 4000 K    | 142 lm/W *     | 141 lm/W *     |               |
| DALI                    | standard       | standard       |               |
| CRI                     | 80             | 80             |               |
| COLOUR TEMPERATURE      | 3000 K, 4000 K | 3000 K, 4000 K |               |
|                         |                |                |               |