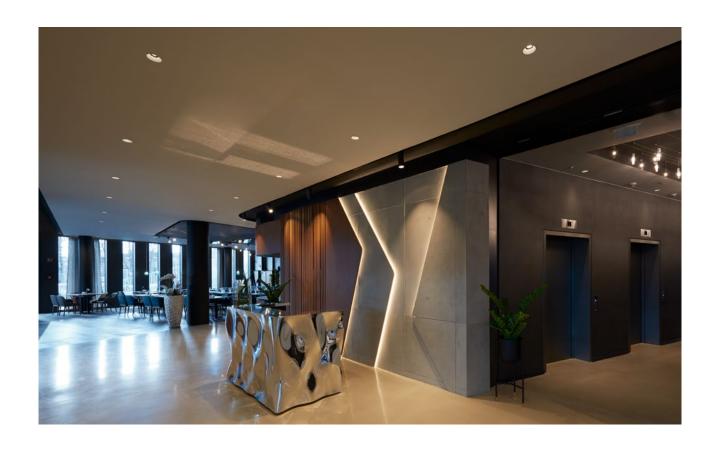

#### LEWY - RECESSED DOWNLIGHT

The discreet downlight can be used for general lighting in offices, hospitality or other sectors. All Lewy variants are very well glare-reduced and therefore perfectly suited for office environments. The halogen-free wiring offers particular advantages in terms of fire safety. All these benefits make the newest LTS recessed downlight truly multifunctional. Lewy is available in sizes S and M and has a brightness of up to 3500 lm. Concrete recess housings are available for all variants.